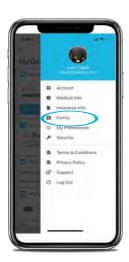

## How to add dependents to your HealthiestYou account using themobile app.

- 1. Open the "HealthiestYou" app and select the icon in the upper right hand corner.
- 2 Select "Family". The app will show display the names of anyone listed on your account.
- **3.** Select "Add a Family member" to add a Spouse/Dependent that is not listed.
- **4.** Complete the required fields. Once saved, your Spouse/Dependent will now be able to register their own mobile app profile.