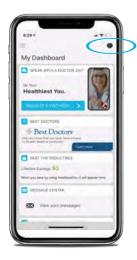

## How to add dependents to your HealthiestYou account using themobile app.

- 1. Open the "HealthiestYou" app and select the icon in the upper right hand corner.
- 2 Select "Family". The app will show display the names of anyone listed on your account.
- **3.** Select "Add a Family member" to add a Spouse/Dependent that is not listed.
- **4.** Complete the required fields. Once saved, your Spouse/Dependent will now be able to register their own mobile app profile.