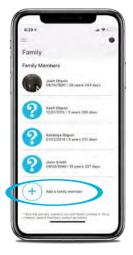

## How to add dependents to your HealthiestYou account using themobile app.

- 1. Open the "HealthiestYou" app and select the icon in the upper right hand corner.
- 2 Select "Family". The app will show display the names of anyone listed on your account.
- **3.** Select "Add a Family member" to add a Spouse/Dependent that is not listed.
- **4.** Complete the required fields. Once saved, your Spouse/Dependent will now be able to register their own mobile app profile.