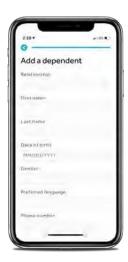

## How to add dependents to your HealthiestYou account using themobile app.

- 1. Open the "HealthiestYou" app and select the icon in the upper right hand corner.
- 2 Select "Family". The app will show display the names of anyone listed on your account.
- **3.** Select "Add a Family member" to add a Spouse/Dependent that is not listed.
- **4.** Complete the required fields. Once saved, your Spouse/Dependent will now be able to register their own mobile app profile.